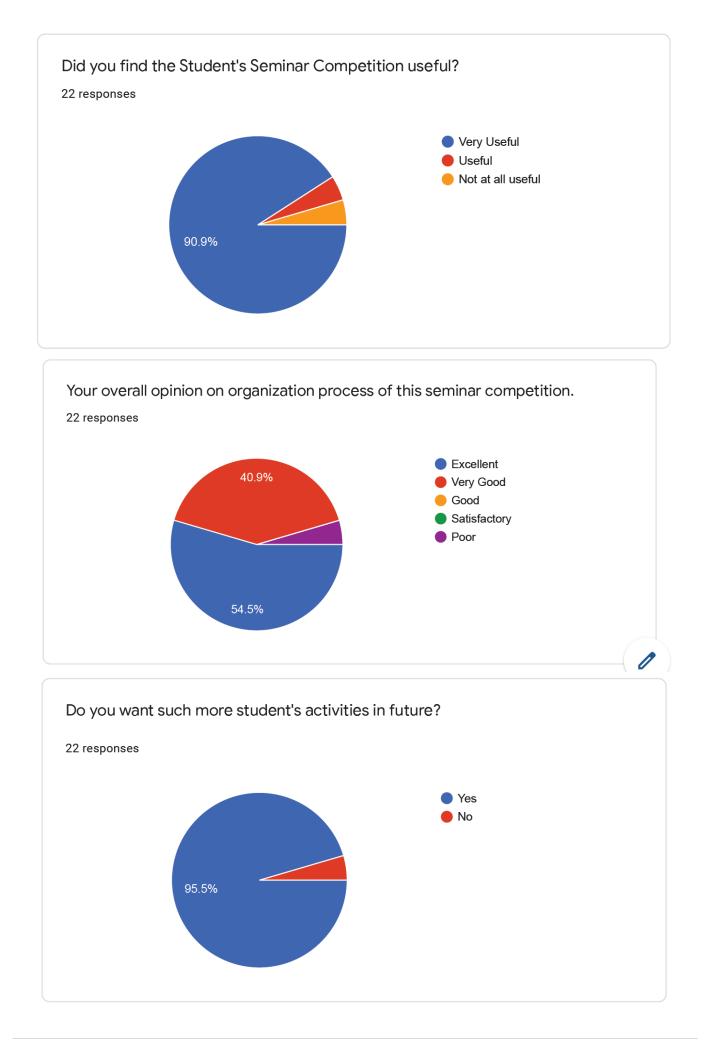

# Feedback Form

Feedback Link: <u>https://forms.gle/15abtNHcDR3tQvsj6</u>

| Questions Responses 22 Settings                                                                                                                                                                                       |  |  |  |
|-----------------------------------------------------------------------------------------------------------------------------------------------------------------------------------------------------------------------|--|--|--|
|                                                                                                                                                                                                                       |  |  |  |
| Feedback Form: National Level Virtual                                                                                                                                                                                 |  |  |  |
| Intercollegiate Student's Seminar Competition                                                                                                                                                                         |  |  |  |
| Dear Students,<br>Thanks for your participation in a National Level Intercollegiate Student's Seminar Competition organized by<br>Department of Chemistry, Dr. Ambedkar College, Deekshabhoomi, Nagpur on 29/09/2021. |  |  |  |
| Your are requested to submit your valuable feedback and suggestions.                                                                                                                                                  |  |  |  |
| With Regards                                                                                                                                                                                                          |  |  |  |
| ~Programme Coordinator<br>Dr. Nandkishor G. Telkapalliwar<br>Department of Chemistry,<br>Dr. Ambedkar College, Nagpur                                                                                                 |  |  |  |
| Email *                                                                                                                                                                                                               |  |  |  |
| Valid email                                                                                                                                                                                                           |  |  |  |
| This form is collecting emails. Change settings                                                                                                                                                                       |  |  |  |
| Name of the Student (Write the Full Name) *                                                                                                                                                                           |  |  |  |
| Class                                                                                                                                                                                                                 |  |  |  |
| 22 responses                                                                                                                                                                                                          |  |  |  |
| <ul> <li>B.Sc. SEM-1</li> <li>B.Sc. SEM-3</li> <li>B.Sc. SEM-3</li> <li>B.Sc. SEM-5</li> <li>M.Sc. SEM-1</li> <li>M.Sc. SEM-3</li> <li>Other</li> </ul>                                                               |  |  |  |