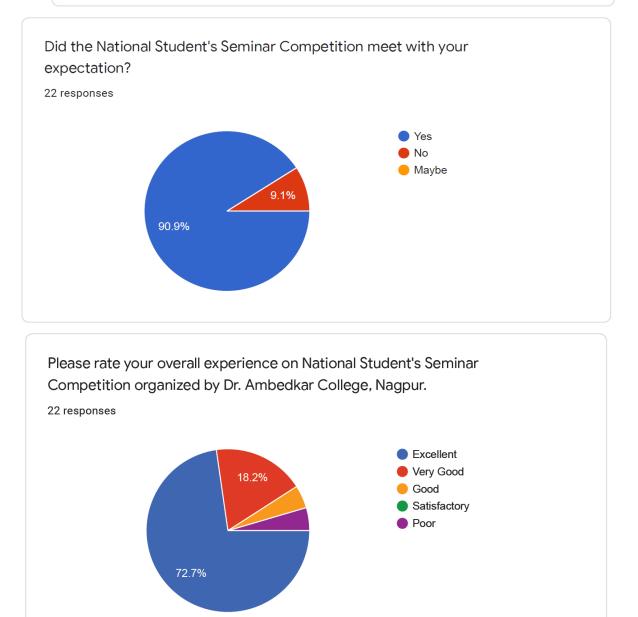

# Feedback Form

Feedback Link: <u>https://forms.gle/15abtNHcDR3tQvsj6</u>

| Questions Responses 22 Settings                                                                                                                                                                                       |  |  |  |
|-----------------------------------------------------------------------------------------------------------------------------------------------------------------------------------------------------------------------|--|--|--|
|                                                                                                                                                                                                                       |  |  |  |
| Feedback Form: National Level Virtual                                                                                                                                                                                 |  |  |  |
| Intercollegiate Student's Seminar Competition                                                                                                                                                                         |  |  |  |
| Dear Students,<br>Thanks for your participation in a National Level Intercollegiate Student's Seminar Competition organized by<br>Department of Chemistry, Dr. Ambedkar College, Deekshabhoomi, Nagpur on 29/09/2021. |  |  |  |
| Your are requested to submit your valuable feedback and suggestions.                                                                                                                                                  |  |  |  |
| With Regards                                                                                                                                                                                                          |  |  |  |
| ~Programme Coordinator<br>Dr. Nandkishor G. Telkapalliwar<br>Department of Chemistry,<br>Dr. Ambedkar College, Nagpur                                                                                                 |  |  |  |
| Email *                                                                                                                                                                                                               |  |  |  |
| Valid email                                                                                                                                                                                                           |  |  |  |
| This form is collecting emails. Change settings                                                                                                                                                                       |  |  |  |
| Name of the Student (Write the Full Name) *                                                                                                                                                                           |  |  |  |
| Class                                                                                                                                                                                                                 |  |  |  |
| 22 responses                                                                                                                                                                                                          |  |  |  |
| <ul> <li>B.Sc. SEM-1</li> <li>B.Sc. SEM-3</li> <li>B.Sc. SEM-3</li> <li>B.Sc. SEM-5</li> <li>M.Sc. SEM-1</li> <li>M.Sc. SEM-3</li> <li>Other</li> </ul>                                                               |  |  |  |