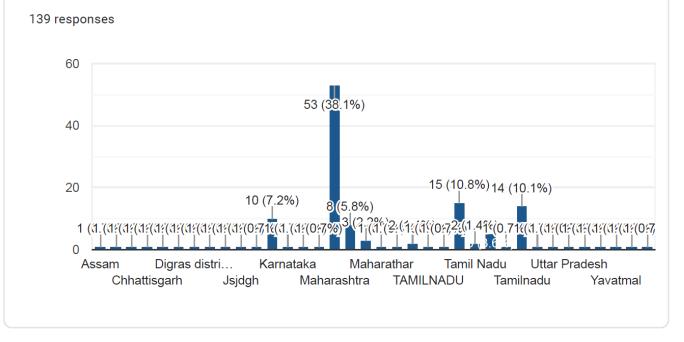

More than **100** Students from Delhi, West Bengal, Madhya Pradesh, Maharashtra, Karnataka, Chhattisgarh, West Bengal, etc. were registered for the competition and approximately **64** students participated & **21** students presented their seminar in this National level Virtual Intercollegiate Student's Seminar Competition.