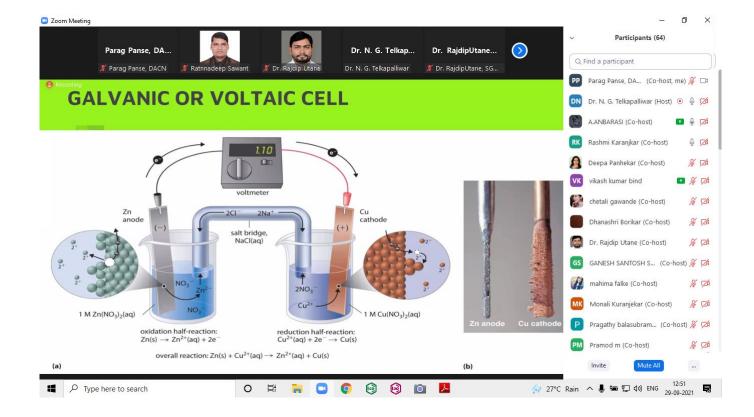

### List of Presenter

| Sr.<br>No. Name of Student |                                                              | Name of the College                                                                    | Class       | Торіс                     |  |
|----------------------------|--------------------------------------------------------------|----------------------------------------------------------------------------------------|-------------|---------------------------|--|
| 1.                         | Rajat Bhattacharya                                           | Kalinga University, Raipur                                                             | M.Sc. SEM-3 | NMR Spectroscopy          |  |
| 2.                         | Rashmi R. Karanjkar                                          | Amolkchand Mahavidhyalay, Yavatmal                                                     | M.Sc. SEM-3 | Nanomaterials             |  |
| 3.                         | A. Anbarasi                                                  | Nirmala College For Women (Autonomous),<br>Coimbatore                                  | M.Sc. SEM-1 | Hybridization             |  |
| 4.                         | Sayandeep Bhaskar                                            | Maulana Azad College, Kolkata                                                          | B.Sc. SEM-5 | Nuclear Chemistry         |  |
| 5.                         | Vanshika V. Pancholi                                         | Shivramji Moghe Mahavidyalaya, Kelapur<br>(Pandharkawada), Dist. Yavatmal              | B.Sc. SEM-5 | Heterocyclic<br>Compounds |  |
| 6.                         | Chetali Vilas<br>Gawande                                     | etali Vilas Shri. Govindrao Munghate Arts and Science B.Sc. S                          |             | Crystal Field<br>Theory   |  |
| 7.                         | Kaviya S                                                     | Nallamuthu Gonder Mahalingam College of Arts<br>And Science, Pollachi                  | B.ScIII     | Hybridization             |  |
| 8.                         | Tanmay Choudhari                                             | Kamla Nehru Mahavidyalaya, Nagpur                                                      | B.Sc. SEM-3 | VSEPR Theory              |  |
| 9.                         | Shiva Swami                                                  | KIE20 DC Jahin Saianaa Callaas Habballi                                                |             | Nuclear Chemistry         |  |
| 10.                        | Pragathy B.                                                  | Avinashilingam Institute for Homescience and<br>Higher Education for Women, Coimbatore | B.Sc III    | Nanomaterials             |  |
| 11.                        | Vikash Kumar Bind                                            | Shivaji College (University of Delhi)                                                  | B.Sc. SEM-5 | Electrochemistry          |  |
| 12.                        | Vimala Kulkarni                                              | KLE'S PC Jabin Science College Hubballi,<br>Dharwad                                    | B.Sc. SEM-3 | Thermodynamics            |  |
| 13.                        | Mahima Vishal Falke                                          |                                                                                        |             | Carbohydrates             |  |
| 14.                        | Pramod M. KLE'S PC Jabin Science College<br>Hubballi,Dharwad |                                                                                        | B.Sc. SEM-3 | VSEPR Theory              |  |
| 15.                        | Ganesh Santosh<br>Sonone                                     |                                                                                        |             | Aromaticity               |  |
| 16.                        | Sneka G.                                                     | Nallamuthu Gonder Mahalingam College of Arts<br>And Science, Pollachi                  | B.ScII      | Aromaticity               |  |
| 17.                        | Monali A. Kurnjekar                                          | Shri. Govindrao Munghate Arts and Science<br>College, Kurkheda                         | B.Sc. SEM-3 | Hybridization             |  |
| 18.                        | Sejal V. Kunte                                               | 6.                                                                                     |             | Carbohydrates             |  |
| 19.                        | Kayalvizhi.N                                                 | Kayalvizhi.N Ethiraj College for Women, Chennai                                        |             | Carbohydrates             |  |
| 20.                        | Preetha S                                                    | Ethiraj College for Women, Chennai                                                     | M.ScII      | Nuclear Chemistry         |  |
| 21.                        | Dinkal T. Khilosiya                                          | Kamla Nehru Mahavidyalaya, Nagpur                                                      | B.Sc. SEM-5 | Hybridization             |  |