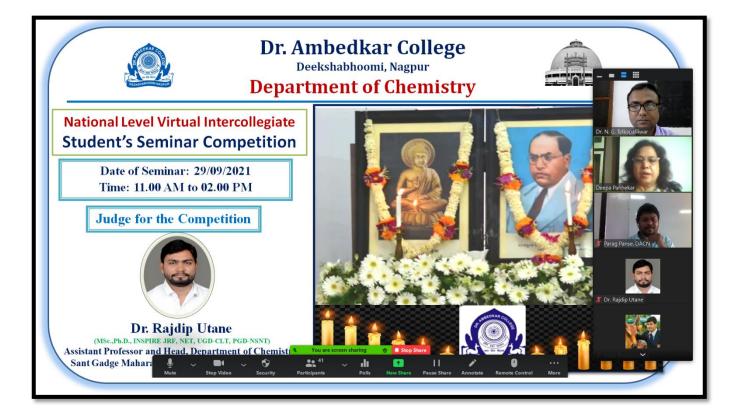

The whole session was very enlightening for the students, as the topics in the student's seminar were relevant to the UG & PG Syllabus.

Dr. (Mrs). Deepa Panhekar, Head of Chemistry Department presented the welcome address for all the attendees. Dr. N. G. Telkapalliwar, Program Co-ordinator welcomed & introduced the External Judge for this Session Dr. RajdipUtane, Assistant Professor & Head, Department of Chemistry, Sant Gadge Maharaj Mahavidyalaya, Hingna, Nagpur and also moderated the discussion. Dr. Ratnnadeep Sawant & Mr. Parag Panse worked as internal judges to assist Dr. Rajdip Utane.

At the outset, Dr. Rajdip Utane Sir enlightened students on how to prepare seminar topics, how to manage time during the seminar presentation and also explained do's & don'ts for improving presentation skills. Dr. RajdipUtane Sir summed up the presentation session and motivated students to discover their strengths.