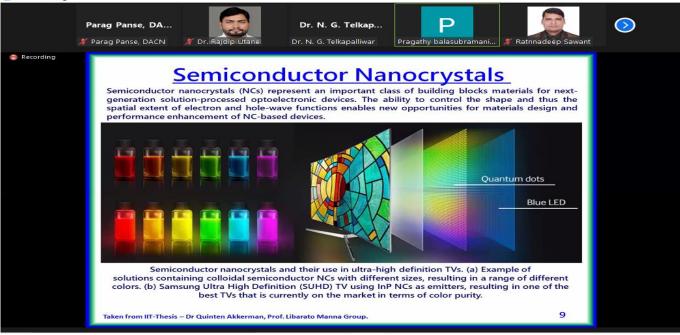

### List of Presenter

| Sr.<br>No. Name of Student |                                                              | Name of the College                                                                    | Class       | Торіс                     |  |
|----------------------------|--------------------------------------------------------------|----------------------------------------------------------------------------------------|-------------|---------------------------|--|
| 1.                         | Rajat Bhattacharya                                           | Kalinga University, Raipur                                                             | M.Sc. SEM-3 | NMR Spectroscopy          |  |
| 2.                         | Rashmi R. Karanjkar                                          | Amolkchand Mahavidhyalay, Yavatmal                                                     | M.Sc. SEM-3 | Nanomaterials             |  |
| 3.                         | A. Anbarasi                                                  | Nirmala College For Women (Autonomous),<br>Coimbatore                                  | M.Sc. SEM-1 | Hybridization             |  |
| 4.                         | Sayandeep Bhaskar                                            | Maulana Azad College, Kolkata                                                          | B.Sc. SEM-5 | Nuclear Chemistry         |  |
| 5.                         | Vanshika V. Pancholi                                         | Shivramji Moghe Mahavidyalaya, Kelapur<br>(Pandharkawada), Dist. Yavatmal              | B.Sc. SEM-5 | Heterocyclic<br>Compounds |  |
| 6.                         | Chetali Vilas<br>Gawande                                     | etali Vilas Shri. Govindrao Munghate Arts and Science B.Sc. S                          |             | Crystal Field<br>Theory   |  |
| 7.                         | Kaviya S                                                     | Nallamuthu Gonder Mahalingam College of Arts<br>And Science, Pollachi                  | B.ScIII     | Hybridization             |  |
| 8.                         | Tanmay Choudhari                                             | Kamla Nehru Mahavidyalaya, Nagpur                                                      | B.Sc. SEM-3 | VSEPR Theory              |  |
| 9.                         | Shiva Swami                                                  | KIE20 DC Jahin Saianaa Callaas Habballi                                                |             | Nuclear Chemistry         |  |
| 10.                        | Pragathy B.                                                  | Avinashilingam Institute for Homescience and<br>Higher Education for Women, Coimbatore | B.Sc III    | Nanomaterials             |  |
| 11.                        | Vikash Kumar Bind                                            | Shivaji College (University of Delhi)                                                  | B.Sc. SEM-5 | Electrochemistry          |  |
| 12.                        | Vimala Kulkarni                                              | KLE'S PC Jabin Science College Hubballi,<br>Dharwad                                    | B.Sc. SEM-3 | Thermodynamics            |  |
| 13.                        | Mahima Vishal Falke                                          |                                                                                        |             | Carbohydrates             |  |
| 14.                        | Pramod M. KLE'S PC Jabin Science College<br>Hubballi,Dharwad |                                                                                        | B.Sc. SEM-3 | VSEPR Theory              |  |
| 15.                        | Ganesh Santosh<br>Sonone                                     |                                                                                        |             | Aromaticity               |  |
| 16.                        | Sneka G.                                                     | Nallamuthu Gonder Mahalingam College of Arts<br>And Science, Pollachi                  | B.ScII      | Aromaticity               |  |
| 17.                        | Monali A. Kurnjekar                                          | Shri. Govindrao Munghate Arts and Science<br>College, Kurkheda                         | B.Sc. SEM-3 | Hybridization             |  |
| 18.                        | Sejal V. Kunte                                               | 6.                                                                                     |             | Carbohydrates             |  |
| 19.                        | Kayalvizhi.N                                                 | Kayalvizhi.N Ethiraj College for Women, Chennai                                        |             | Carbohydrates             |  |
| 20.                        | Preetha S                                                    | Ethiraj College for Women, Chennai                                                     | M.ScII      | Nuclear Chemistry         |  |
| 21.                        | Dinkal T. Khilosiya                                          | Kamla Nehru Mahavidyalaya, Nagpur                                                      | B.Sc. SEM-5 | Hybridization             |  |