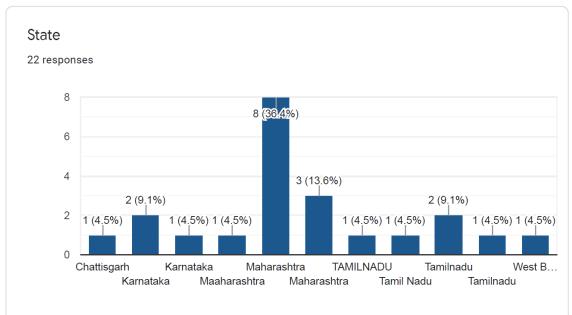

|  |  |  |
| Class                                                                                                                                                                                                                 |  |  |  |
| 22 responses                                                                                                                                                                                                          |  |  |  |
| <ul> <li>B.Sc. SEM-1</li> <li>B.Sc. SEM-3</li> <li>B.Sc. SEM-3</li> <li>B.Sc. SEM-5</li> <li>M.Sc. SEM-1</li> <li>M.Sc. SEM-3</li> <li>Other</li> </ul>                                                               |  |  |  |